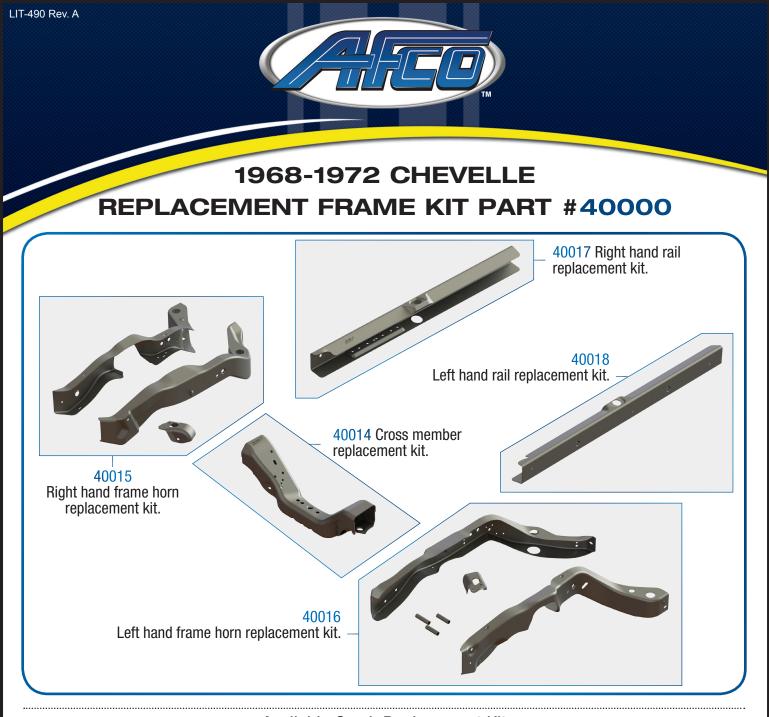

## Available Crash Replacement Kits

| PART DESCRIPTION              | PART # |
|-------------------------------|--------|
| CROSS MEMBER REPLACEMENT KIT  | 40014  |
| RH FRAME HORN REPLACEMENT KIT | 40015  |
| LH FRAME HORN REPLACEMENT KIT | 40016  |
| RH RAIL REPLACEMENT KIT       | 40017  |
| LH RAIL REPLACEMENT KIT       | 40018  |