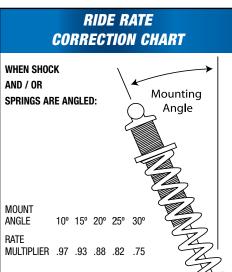

#### SUGGESTED COIL-OVER SPRING RATES

Refer to the rate correction chart if shock is mounted at an angle. Front spring recommendations are targeted at strut front end applications only. (Tube chassis, spindle mount strut design) EDONIT 